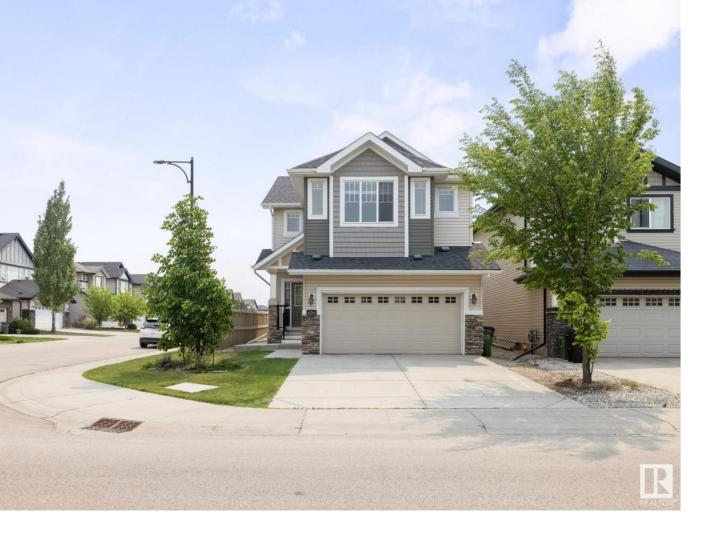

## Edmonton Alberta \$620,000

SPACIOUS ALLARD HOME w. BASEMENT w. OWN KITCHEN AND ENTRANCE! This nearly 2000 sq. ft., 3 + 1 bedroom home, 3.5 bathrooms is perfect for extended family. The main floor has beautiful maple hardwood, a stone facing gas fireplace, half-bath and mudroom. Kitchen continues with maple cupboard, island, stainless steel appliances, walk-in pantry AND QUARTZ COUNTERTOPS. Second level offers large primary suite w. walk-in closet and five pc ensuite. 2 more bedrooms and another family room perfect for media, play room, or office. BASEMENT HAS ITS OWN ENTRANCE, KITCHEN, LAUNDRY, BATHROOM and heat source. Yard is fenced with nice deck and landscaped. Double attached garage. Situated in family neighborhood, this home is close to schools, amenities, Henday and airport. (id:6769)