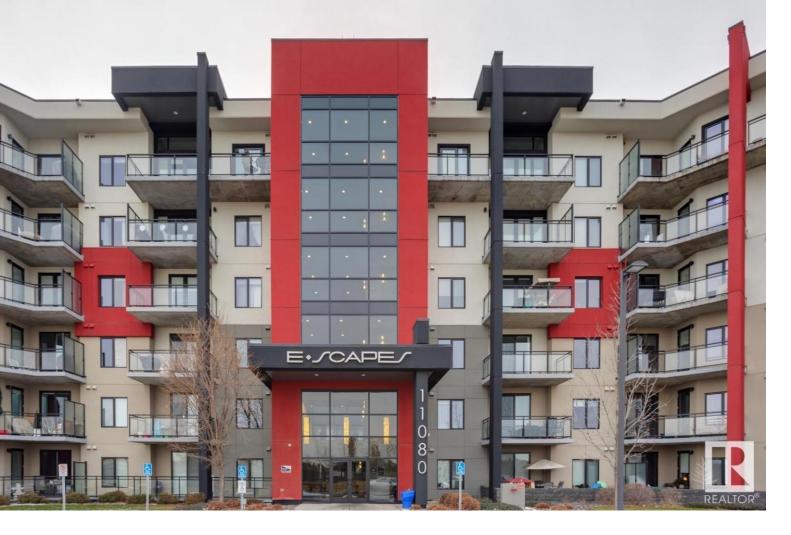

## Edmonton Alberta

\$333.000

Beautifully maintained luxury condo in Southwest Edmonton. This 2 bed/2 bath PENTHOUSE unit shows like new and is fully upgraded. Built with concrete construction, this unit offers an open floor plan w/10' ceilings, bright kitchen w/loads of storage, and large living area w/huge windows that allow for an abundance of natural light. Large primary bedroom w/3-pc ensuite, good sized 2nd bedroom, additional 4-pc bath, laundry/storage area, and enormous balcony w/access from both bedrooms and the living area. Upgrades include: quartz counters, cork/tile flooring, premium cabinetry, s.s. appliances, two titled underground parking stalls w/storage cage, A/C and more. Very well managed complex with great amenities: exercise room, social/games room, and guest suite. Located close to all amenities, minutes to the Anthony Henday, HWY 2, and South Edmonton Common. Pure luxury at an affordable price! (id:6769)