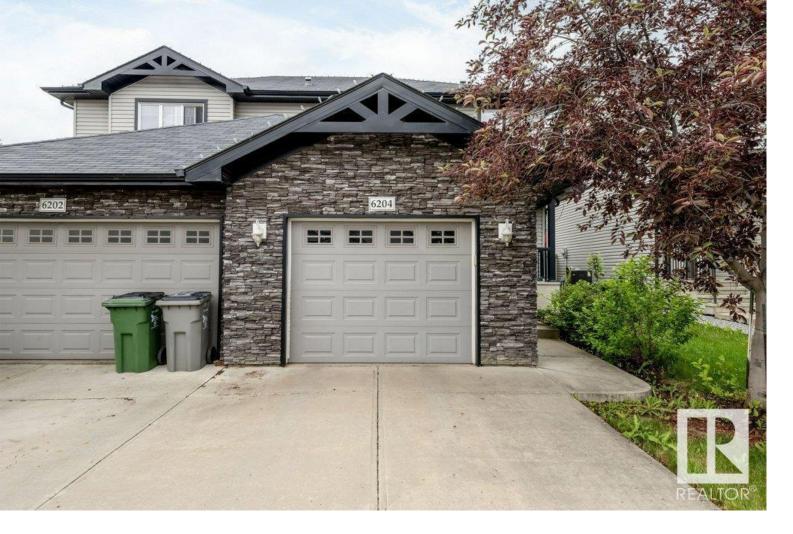

## Beaumont Alberta \$420,000

Welcome Home to Dansereau Meadows, one of Beaumont's most sought-after neighbourhoods. This former Landmark show home offers 1830 sqft of living space and is sure to impress! Step inside to gleaming hardwood floors and a bright, open layout. The spacious kitchen features granite countertops, stainless appliances, walk-through pantry leading to the main floor laundry & attached garage. The dining area flows into the cozy living room, complete with corner gas fireplace. Upstairs, you'll find an oversized Primary Suite with a generous walk-in closet and Ensuite bath. A second Extra-large Bedroom and another Full Bathroom provide ample space for guests or family. The fully finished basement offers additional living space--ideal for a family room, movie room, or home gym. Outside, enjoy a fully fenced and landscaped yard, ready for summer BBQs and outdoor fun. Just one block from Ecole Dansereau Meadows (K-9), plus parks and scenic walking trails, this home is move-in ready and awaiting its new owner. (id:6769)