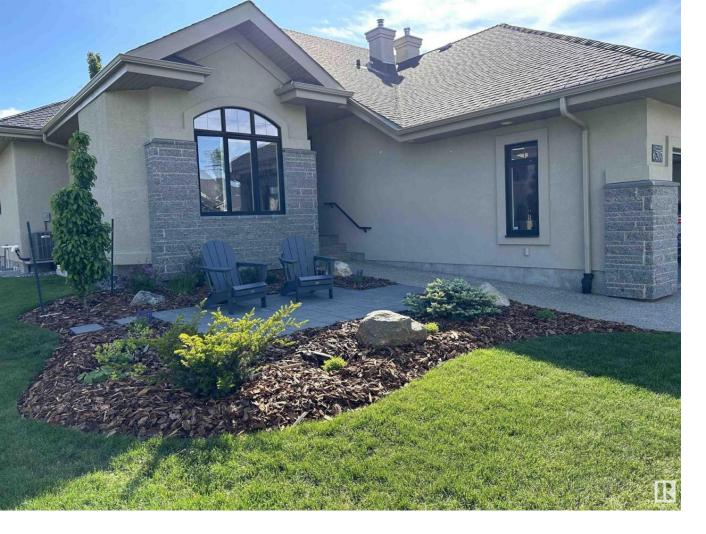

## Edmonton Alberta \$948,700

Located in MacTaggart Pt in a private enclave close to ravine trails. A truly exceptional home; half duplex bungalow on large lot. 1700+ sq ft on main floor with impressive 12' ceilings. Numerous quality renovations over the past two years. Main floor features: big great room, formal dining area, super kitchen with new appliances including gas cooktop, a pantry, quartz counters & 2 breakfast bars. There's a casual eating nook with door to deck & superb new patio. Main bedroom & ensuite are large with excellent closet space. A den is located by the front entry. Floor-to-ceiling windows across the back provide loads of natural light including to the lower level with has a spacious family room, 2 very generous bedrooms each with walk-in closet, & a full bathroom. Garage is heated & has epoxy floors. There are 2 gas fireplaces, AC, a patio both in front & off the back deck. Well located: walkable with lovely trails along the nearby pond & ravines, easy access to essential shopping & to transportation routes. (id:6769)