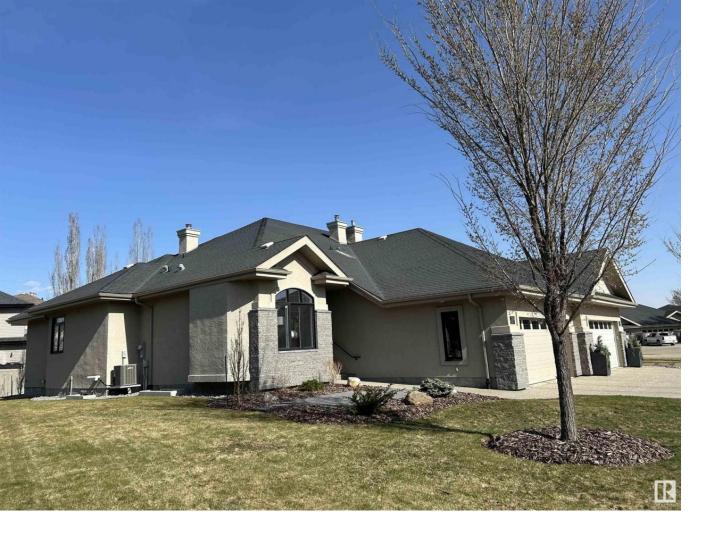

## Edmonton Alberta \$918,000

Located in MacTaggart in a private enclave close to ravine trails. A truly exceptional home; half duplex bungalow on large lot. 1700+ sq ft on main floor with impressive 12' ceilings. Numerous quality renovations over the past 2 years. Main floor features: big great room, formal dining area, super kitchen with new appliances including gas cooktop, a pantry, quartz counters & 2 breakfast bars. There's a casual eating nook with door to deck & superb new patio. Main bedroom & ensuite are large with generous closet space. A den is located by the front entry. Floor-to-ceiling windows across the back provide loads of natural light including to the lower level with has a spacious family room, 2 very large bedrooms each with walk-in closet, & a full bathroom & bar with wine fridge. Garage is heated, has epoxy floors & H&C taps. There are 2 gas fireplaces, AC, a patio both in front & off the back deck. Minutes walk to trails along nearby pond & ravines, easy access to essential shopping & to transportation routes. (id:6769)