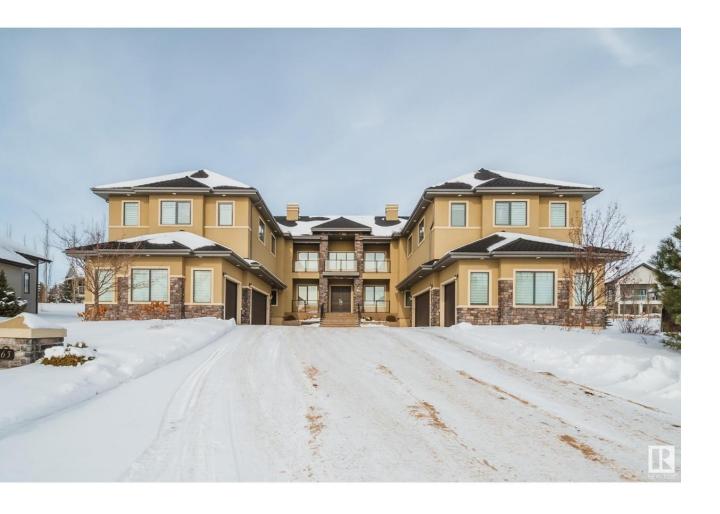

## Rural Sturgeon County Alberta

\$2,800,000

Experience unparalleled luxury in this stunning 10,500 sq. ft. custom-built estate in Pinnacle Ridge, Sturgeon County. Built in 2017, this masterpiece was designed for comfort, elegance, and entertaining. Boasts 9 bedrooms (7 above grade), 7 full baths, and 2 half baths, perfect for multi-generational living. The 6-car attached garage offers ample space for your vehicle collection and storage with access directly to your basement. Entertain effortlessly with a state-of-the-art theatre room, private gym, and gourmet kitchen featuring top-tier appliances and a separate butler/spice kitchen. Grand living areas with impeccable craftsmanship, soaring ceilings, and premium finishes define this home. Unparalleled layout make this estate a rare find sitting on .51 acres of fully landscaped land conveniently in a cul de sac with excellent views. Nestled in one of Alberta's most prestigious communities, this residence is a true statement of design, elegance and comfort. (id:6769)