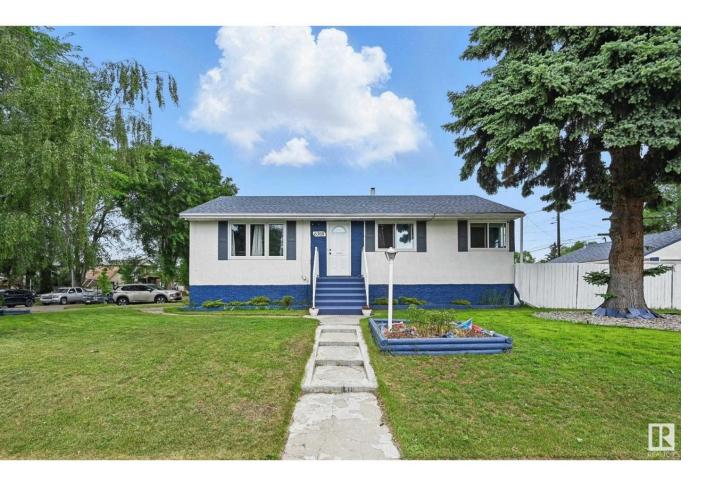

## Edmonton Alberta

\$399,900

Welcome to this charming 3-bedroom up bungalow in the heart of Belvedere, Edmonton! As you enter, you're greeted by a bright living room and dining area featuring original hardwood floors, adding warmth and character. The functional kitchen flows just beyond, offering a great layout for daily living. The hallway features updated ceramic tile and leads to a refreshed 4-piece bathroom, primary and 2 additional generous bdrms. The partially finished basement has a separate entrance and includes another bedroom, living space, second kitchen, and laundry area--ideal for extended family or future potential. Outside, enjoy a private backyard with a deck and a double detached garage. Situated on a huge corner lot with no sidewalk on one side for less maintenance and enhanced curb appeal. Located in the mature community of Belvedere, known for its tree-lined streets, parks, schools, and quick access to transit, Yellowhead and shopping--this is a fantastic opportunity in a convenient and evolving neighbourhood. (id:6769)