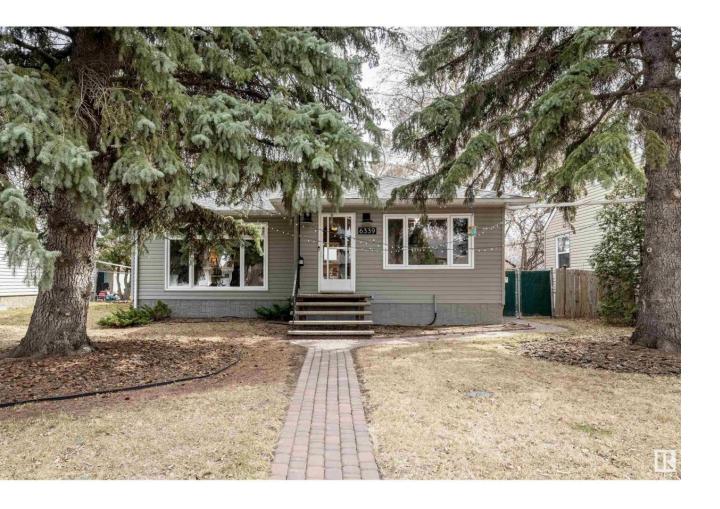

## Edmonton Alberta

\$550,000

Stunning just over 1000 Sq Ft 2+2 Bedroom, 2 Bathroom RENOVATED Bungalow on an enormous 49x143' lot, with a massive oversized HEATED DOUBLE DETACHED GARAGE in PARKALLEN, one of Edmontons most desirable neighbourhoods! In neighbourhoods like this, properties that are this updated are unbelievably rare! From updated vinyl windows and siding, to the double garage, shingles, insulation, sewer lines, electrical, hot water tank, to the new Washer/Dryer, this is a home that you can just move on in to and enjoy! You will LOVE Being minutes to the UofA, Whyte Ave, close proximity to Downtown, walking distance to some of the best schools in the city, amazing access to public transit, and a few minutes away from Southgate Mall / LRT. The massive windows that were added to this home make each room feel amazing, spacious, and bright. Features like the cozy great room gas fireplace, fully finished basement, stone patio in the park like backyard, SIDE ENTRANCE to the basement, and updated bathroom are a very nice bonus! (id:6769)