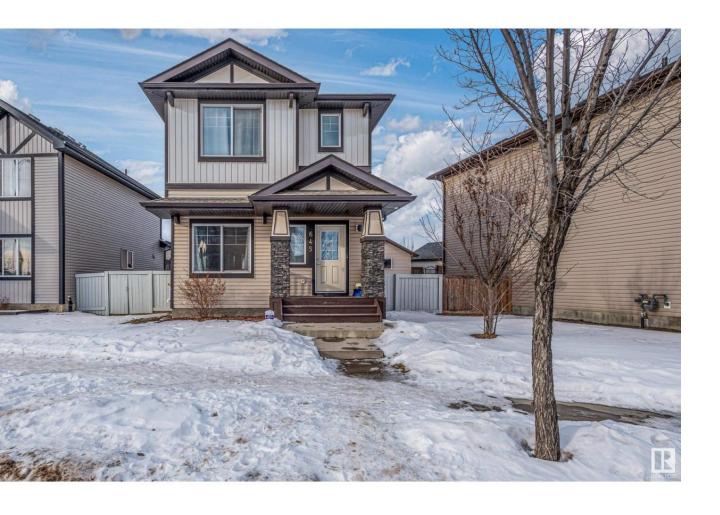

## Edmonton Alberta

\$478,000

Well maintained two storey with new double detached garage! Main floor features spacious living room with 9 foot ceilings, fireplace and south east facing windows. The dining area is sizable- able to accommodate larger tables. The kitchen offers an island counter and newer dishwasher. There is ample cabinets and counter space plus pantry. A 2 pce bath is just off the mudroom and back entry. Main floor laundry. The stairway leading to the lower level has new carpet and the basement is ready for future development. The upper level features 3 bedrooms including the primary bedroom with walk in closet and a 4 piece ensuite. There is an additional 4 piece bath on the upper level. New carpet throughout the whole upper level. Excellent location only steps from the Allard park, playground and a K to 9 School. Fully fenced yard. Ready for your family! (id:6769)