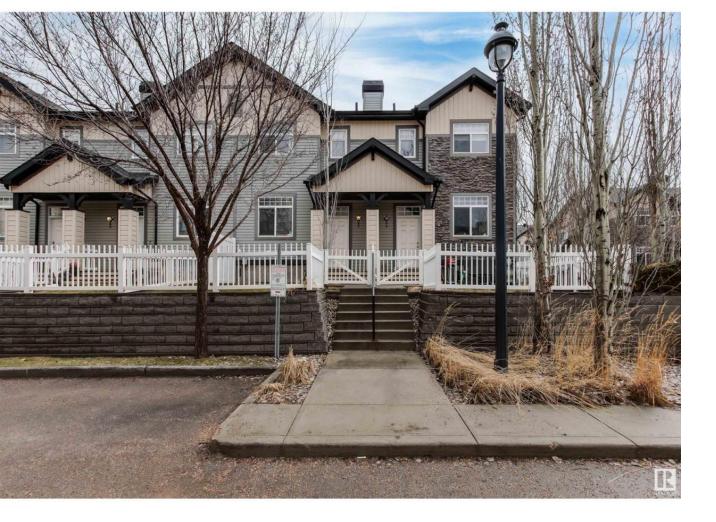

## Edmonton Alberta \$319,000

Step into your new home at Mosaic Meadows! This beautiful two-storey townhouse in The Hamptons offers over 1200 sq ft of modern living space. As you enter, you'll immediately notice the open-concept design that creates a warm and inviting atmosphere. The kitchen is a standout with sleek dark cabinetry, plenty of counter space, a built-in breakfast bar, and a glass tile backsplash. Adjacent to the kitchen, the dining/living room and 2-pc bath leads to a private balcony perfect for enjoying a morning coffee. Upstairs, two spacious primary bedrooms each feature their own ensuite and walk-in closet. The lower level boasts generous storage, a large laundry area, and access to your double-attached garage. The fenced and landscaped front courtyard with a patio area is the perfect spot for your BBQ and entertaining. With lawn care/snow removal included in the low condo fees and visitor parking right outside your front door, convenience is guaranteed. Close to many amenities, this townhouse is a must-see! (id:6769)