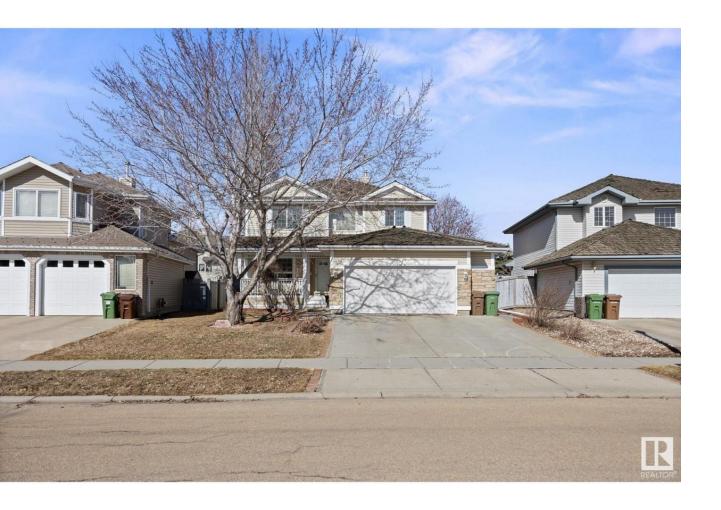

## St. Albert Alberta

\$679,900

BEAUTIFUL FAMILY HOME BUILT BY JAYMAN! Comfort meets elegance in prime location. Nestled in quiet family neighborhood, this spacious 5 BEDROOM home has nearly 2500 sq. ft. plus a dvp basement. The inviting layout features a large bright kitchen with island w. eating bar, walk-in pantry, and large eating nook. Cozy Adj. family room has gas fireplace. Entertain in living room w. adj. dining room w. hardwood floors. Den/bedroom on main floor. Second level has 3 large bedrooms plus loft. Primary bedroom comes with spalike ensuite and walk-in closet. Fully dvp basement has 2 bedrooms, 4 piece bathroom, and storage. A/C ('14), tankless hot water ('20), h.e furnace ('14), low-e windows at front, sump ('22). Private yard features 16x16 deck, 10x10 shed. Easy access to Henday, schools. (id:6769)