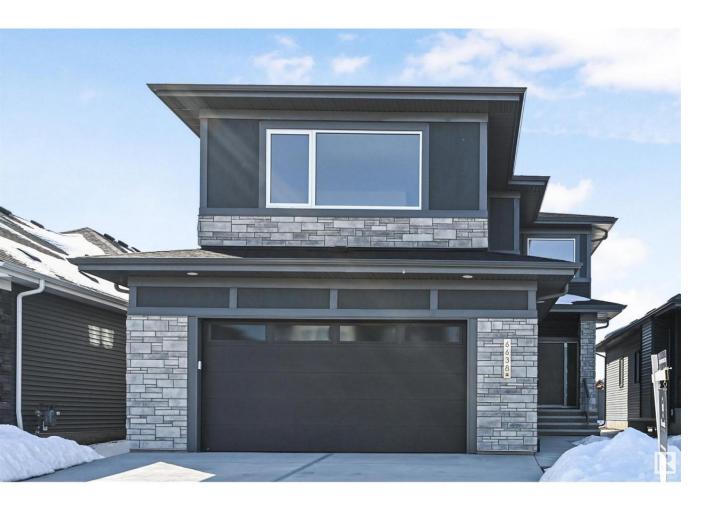

## Edmonton Alberta

\$813,800

One of Edmonton's Top Builders since 1930, Fekete Homes Homes presents this beautiful custom built 2 Sty in the Arbours of Keswick. Sleek transitional finishes in contemporary color tones. Open concept plan is perfect for those who love to entertain. Meticulously finished w/true care & craftsmanship. Oversized windows maximizes the natural light in all of the spacious rooms & 9 ft ceilings give an added airiness. Dream Chef's kitchen w/walk thru pantry. Large island overlooking the GR w/a linear FP & dining area. Main flr den/bedrm w/4 pc bath. Metal railing, luxury vinyl plank flrs, S/S appliances & upgraded 2 toned cabinetry w/quartz counters. 3 large bedrms upstairs, 5 pc bath, laundry rm w/cabinetry/sink, massive bonus rm w/door to reduce sound transfer. Spa like 6 pc ensuite w/tiled O/S shower w/10 mil glass. 26' wide South facing deck w/glass railing. 24X25 garage w/drain, R/I for heater. 2 staged furnace, triple windows & EnerGuide efficient rating. Steps to park/ponds, trails, K-9 school, shops (id:6769)