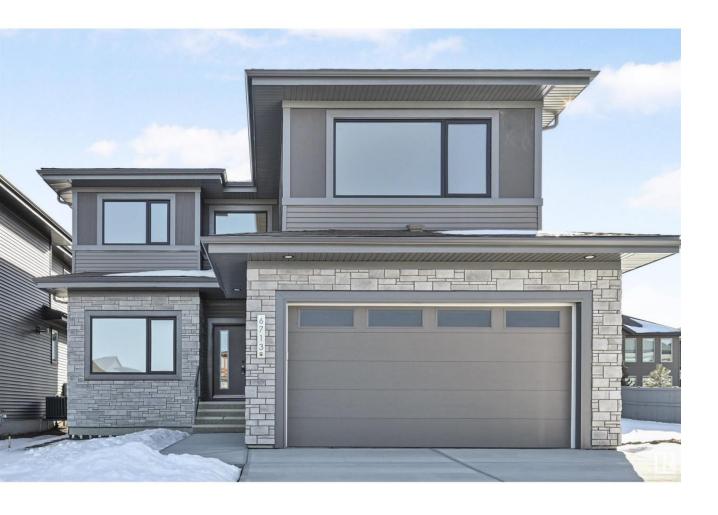

## Edmonton Alberta

\$828,800

One of Edmonton's long standing Premier builders, Fekete Homes Homes presents this stunning custom built 2 Sty in the Arbours of Keswick. If you love to entertain, look no further! Open concept plan w/sleek transitional finishes in warm contemporary tones. Meticulously finished w/attention to details. Oversized windows allow streams of natural light to fill the spacious rooms & 9 ft ceilings give an added feeling of airiness. Dream Chef's kitchen w/a W/I pantry & a large island overlooking the GR w/a linear FP & dining area. Metal railing, luxury vinyl plank flooring, S/S appliances & upgraded 2 toned cabinetry w/quartz counters. Main flr den. 3 O/S bedrooms upstairs, 5 pc bath, a laundry rm w/cabinetry/sink, a massive bonus rm w/door to reduce sound transfer. Spa like 6 pc ensuite w/tiled O/S shower w/10 mil glass. Large deck w/glass railing. 20X23 garage w/drain sump, R/I for heater. 2 speed variable furnace, triple windows & EnerGuide efficient rating. Steps to park/ponds, trails, K-9 school, shops (id:6769)