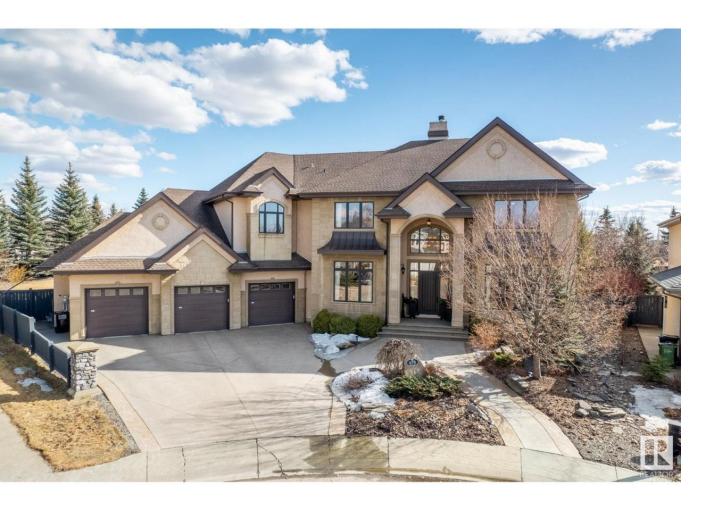

## Edmonton Alberta

\$2,218,800

INCREDIBLE ONCE-IN-A-LIFETIME OPPORTUNITY to own nearly 1/2 AN ACRE in a mature & established SW neighborhood. This stunning property boasts over 6,200sf ABOVE GRADE w/ 8,500+sf TTL LIVING SPACE. Rear south exposure enhances the bright living room w/ soaring windows & a vaulted ceiling. Kitchen has top-of-the-line appliances & cabinetry plus numerous prep areas. Upstairs find widened stairwells/hallways & 4 generous bdrms w/ built-in desks, walk-in closets & private bthrms. Primary suite is a dream w/ spa-like ensuite, huge closet & balcony. Entertain downstairs w/ lrg rec space, wet bar, theatre rm, gym, 5th bdrm & flex rm. Extra space w/ upper loft/exercise studio, main flr craft/flex rm & 2nd flr office w/ a view. Enjoy a private treed yard bursting w/ perennials & boasting a H2O feature, numerous seating areas & access to walking trail (Ester Starkman & William Irwin Elementary in view). And for car lovers, enjoy an o/s 5 car bay w/ room for a lift, work bench, full car wash bay & storage galore. (id:6769)