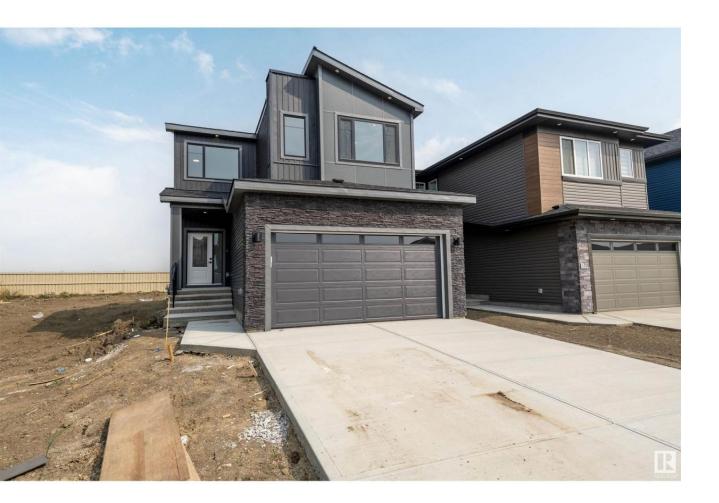

## St. Albert Alberta \$649,900

Welcome home to Erin Ridge North, one of St Albert's most desirable communities, close to amenities, shopping & parks. This custom built 2131 sqft home has been meticulously designed & crafted. The main floor has an open to above entry, mud room w built in bench, main floor Den, walk through pantry & open concept kitchen, beautiful living room w huge windows and electric Fireplace. The gourmet kitchen has ample cabinets, gorgeous quartz counters w waterfall & top of the line appliances, including gas cooktop, built-in oven & microwave. The second floor houses the Owner's Suite w recessed ceiling, walk-in closet & luxurious Ensuite w double sinks, glass shower & freestanding tub. There are 2 more generous bedrooms, one with walk-in closet, full bath, convenient Second Floor Laundry & Bonus Room (could be used as 4th Bedroom). Complete with 24x21 double attached garage with EV CHARGER, DECK, LUXURY VINYL PLANK FLOORS THROUGHOUT and ready for IMMEDIATE POSSESSION. Come make this home yours. (id:6769)