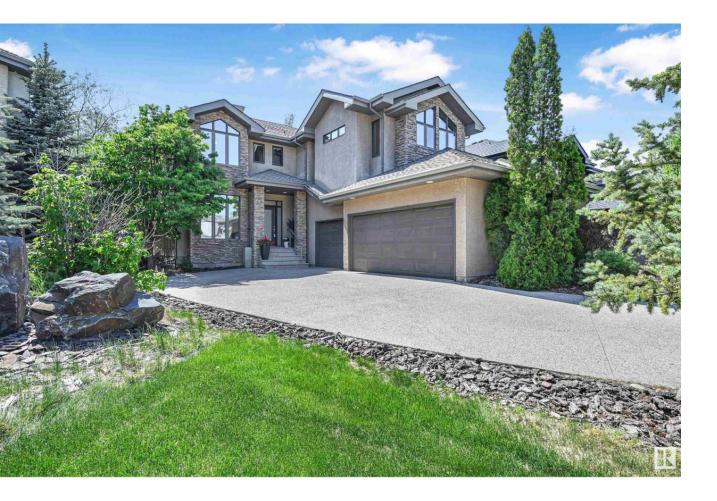

## Edmonton Alberta

\$1,238,800

Beautifully crafted 4400 sf (ttl) Birkholz custom home, where elegance meets exceptional design. Meticulously maintained by the original owner. High quality materials were carefully selected incl plywood sheathing, exotic eucalyptus hardwood, solid core doors, many built ins, O/S triple paned windows w/custom Hunter Douglas blinds. Unique living rm features in-floor trees to an open 18' vaulted ceiling seamlessly blending nature with architecture. Gorgeous Chef's kitchen w/full height solid maple cabinets, U/C lighting, granite counters & newer S/S appliances. Main floor den. Retreat to the luxurious primary bedrm that boasts a FP & spa-like ensuite w/a 10 mm glass shower & jetted corner tub. Generous sized bedrms, vaulted fully wired bonus rm & a library loft. The F/Fin bsmt is built for entertainment & relaxation, complete w/wet bar which integrates a stunning salt water aquarium, rec rm (upg cork flrs) & an equipped fitness rm. O/S TRIPLE garage. Huge private yard backs to a treed park & steps to pond (id:6769)