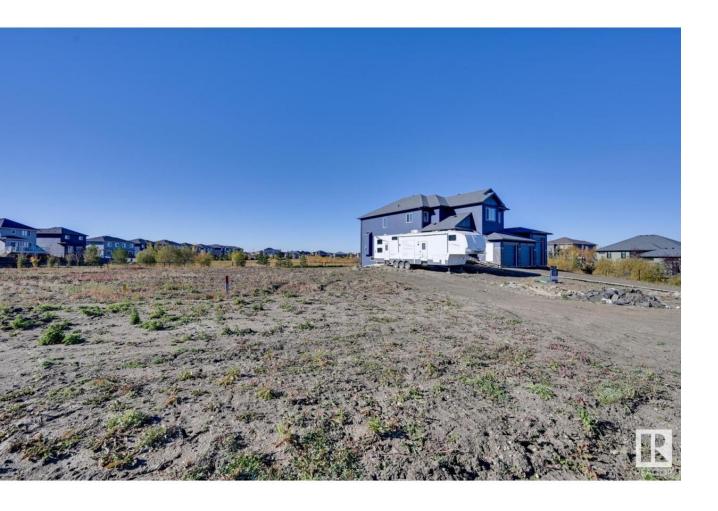

## Fort Saskatchewan Alberta

\$305,000

Build your dream home with WALKOUT BASEMENT on this excellent building spot in the community of Southfort Estates, Fort Saskatchewan. This west facing lot is , 1525 square meters, 16,414 square feet. 23.7 meters wide and 60 meters long. The chain link fence at the back of the property opens onto a treed walking path. All services at property line. Lot will accommodate a building pocket of about 58'. Close to schools, playground, sports fields, shopping centers, transit station, and the Dow Recreation Centre (id:6769)