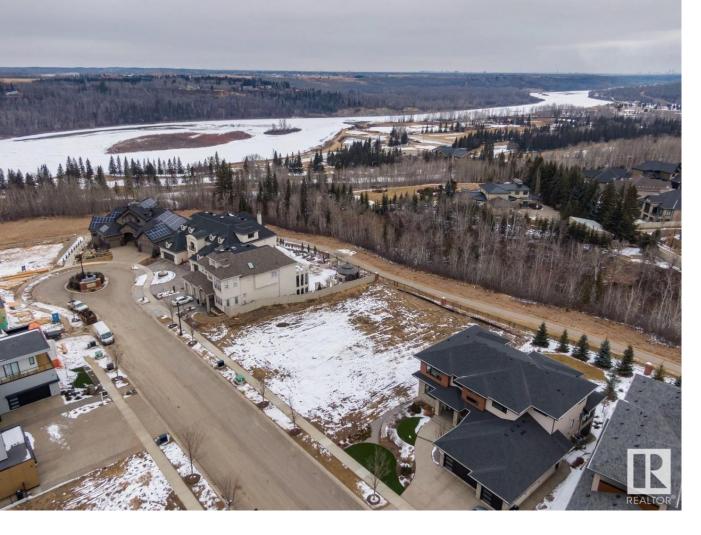

## Edmonton Alberta

\$990,000

Rare Opportunity knocks. Picturesque 11,800+ sqft (0.275 acres) Estate WALKOUT lot backing onto RAVINE. Located in Southwest Edmonton's Keswick neighborhood, THE BANKS is unquestionably the most prestigious & private GATED community. This exclusive address features 23 lots in what will be an enclave of stunning, upscale Estate homes in the \$2.5 Million+ range. An amazing sanctuary environment bordered by Ravine, Environmental Reserve & the spectacular River Valley. Parks, ponds & a multitude of trails are just steps away. Use your own Builder. 3 & 4 car garages, Flat roof, Contemporary, Transitional or Traditional...if you can Dream it, you can Build it. This spectacular serene Country lifestyle is just minutes away to all amenities, shopping, restaurants & the Windermere Golf & CC. Architectural guidelines ensure that only the highest quality is attained for individual residences & overall street appearance. (id:6769)