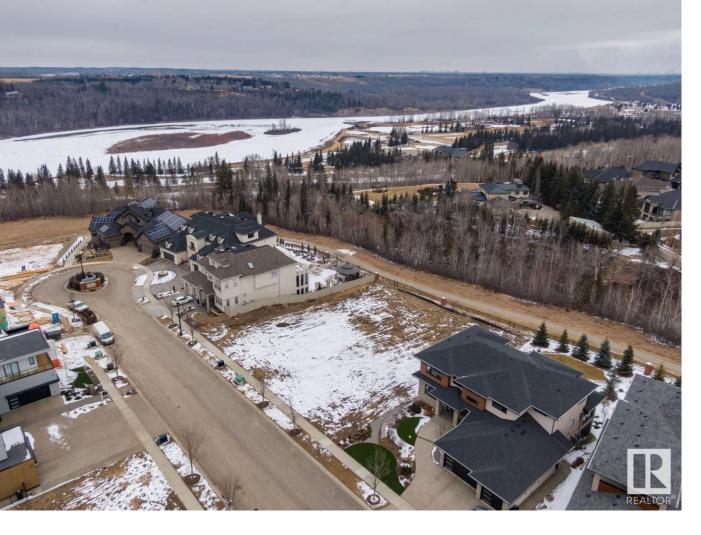

## Edmonton Alberta

\$890,000

Rare Opportunity knocks. Picturesque 11,800+ sqft (0.275 acres) Estate WALKOUT lot backing onto RAVINE. Located in Southwest Edmonton's Keswick neighborhood, THE BANKS is unquestionably the most prestigious & private GATED community. This exclusive address features 23 lots in what will be an enclave of stunning, upscale Estate homes in the \$2.5 Million+ range. An amazing sanctuary environment bordered by Ravine, Environmental Reserve & the spectacular River Valley. Parks, ponds & a multitude of trails are just steps away. Use your own Builder. 3 & 4 car garages, Flat roof, Contemporary, Transitional or Traditional...if you can Dream it, you can Build it. This spectacular serene Country lifestyle is just minutes away to all amenities, shopping, restaurants & the Windermere Golf & CC. Architectural guidelines ensure that only the highest quality is attained for individual residences & overall street appearance. (id:6769)