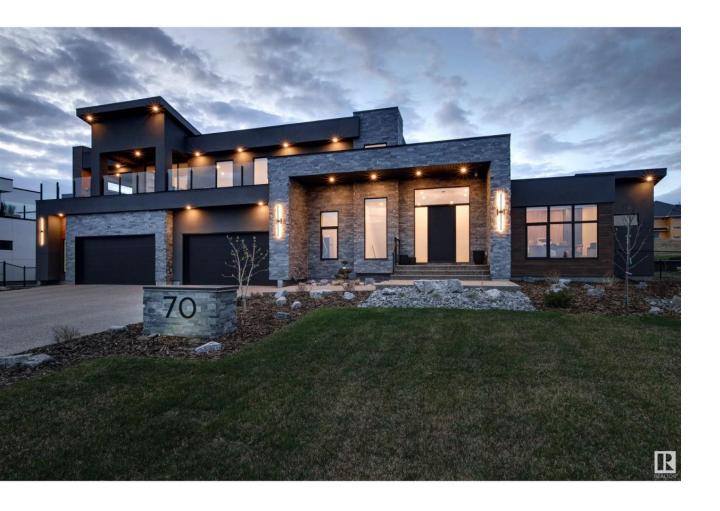

## Rural Sturgeon County Alberta

\$2,295,000

Experience modern luxury and refined craftsmanship in this exceptional custom-built residence by Marco Antonio Homes, located in the prestigious Pinnacle Ridge Estates. Offering over 5,600 sq ft of meticulously designed total living space, this open-concept home impresses w/ soaring ceilings, sophisticated finishes & a wealth of natural light from expansive windows. The gourmet kitchen is a chef's dream featuring premium appliances, a generous walk-in pantry & seamless integration w/ elegant dining & living areas, all overlooking a beautifully landscaped yard. The serene main-floor primary suite boasts a luxurious 5-pc ensuite & walk-in closet. Upstairs, discover a private bdrm w/ ensuite, family room & a balcony w/ stunning views of the river complete w/ a secluded hot tub & lounge area. Entertain effortlessly in the lower-level rec room, home theatre, gym, 2 more bdrms & 4-pc bath. Completing this extraordinary home is a 4-car garage w/ direct backyard access via an overhead door to a large parking pad. (id:6769)