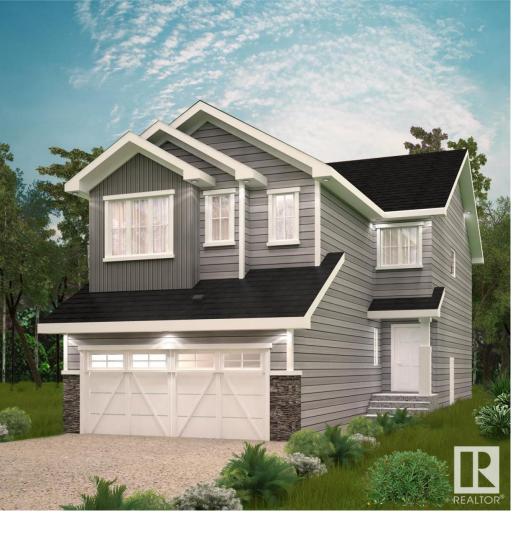

## Edmonton Alberta

\$599,900

Crystallina Nera is rooted in natural beauty. A lush forest and a stormwater pond surrounded by paved walking trails are ideal for nature lovers. You will always be minutes away from the rest of Edmonton with the Anthony Henday, 82nd Street and Yellowhead Trail nearby. Poplar Lake, parks and future schools are all within walking distance. This single-family home The Fulton features a double car garage, 3 bedrooms, 2.5 bathrooms and chrome faucets throughout. Enjoy extra living space on the main floor with the laundry room on the second floor. The 9-foot ceilings and quartz countertops throughout blends style and functionality for your family to build endless memories. \*\*PLEASE NOTE\*\* PICTURES ARE OF SHOW HOME; ACTUAL HOME, PLANS, FIXTURES, AND FINISHES MAY VARY AND ARE SUBJECT TO AVAILABILITY/CHANGES; HOME IS UNDER CONSTRUCTION.\*\* (id:6769)