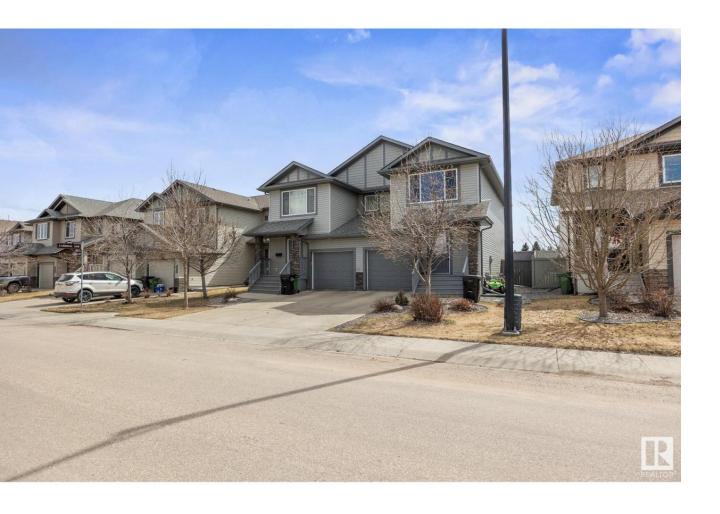

## Edmonton Alberta

\$419,900

NO CONDO FEES!! This spacious duplex offers you an open floor plan and loads of living space w. a fully developed basement! 3 bedrooms, 3.5 bathrooms, STUNNING HARDWOOD FLOORS. The kitchen has stainless steel appliances, an island, walk-in pantry and GRANITE COUNTERTOPS! Adj. eating nook w. access to PRIVATE YARD and living room is ideal for entertaining or for the children's play. Upstairs are THREE BEDROOMS, incl. primary bedroom with 3 piece ensuite and walk-in closet. Laundry on second level. FULLY DVPD BASEMENT has area for MEDIA, wet bar, and it's own 3 piece bathroom. Lots of storage too. PRIVATE YARD is fenced and has a deck and shed. Oversized, single attached garage. SOUTH FACING BACKYARD. This home is AIR CONDITIONED. Great Family Neighborhood is close to the Henday, shopping, and K-9 schools. (id:6769)