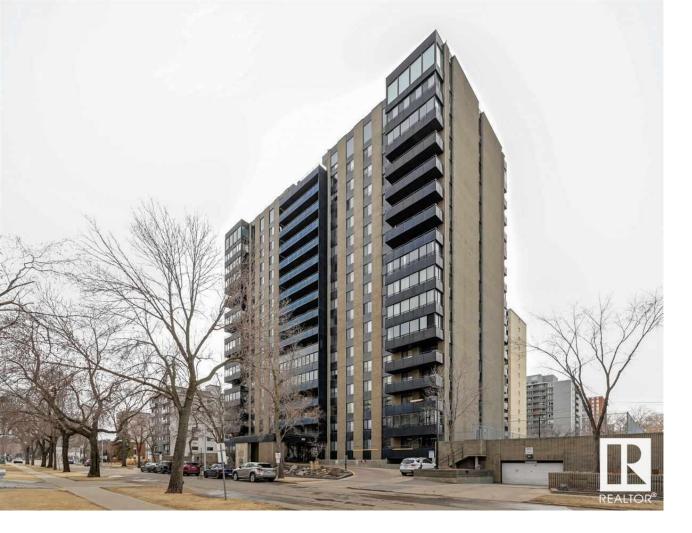

## Edmonton Alberta

Discover urban living in this exquisite downtown condo that exudes sophistication & comfort. Boasting 2 Large Bedrooms Plus a Den with elegant double French doors, this well-run residence is designed for modern living. The spacious living room, bathed in natural light, is complemented by an in-suite laundry room for added convenience. Ample In-Storage space is further enhanced by an Additional Storage Room within the building. The kitchen, seamlessly connected to the dining area, sets the stage for culinary delights. Enjoy the luxury of UNDERGROUND PARKING in this concrete high-rise building, with seamless access to all amenities. A highlight is the expansive west-facing balcony, offering a spectacular view of the cityscape. The building itself is a haven of amenities, featuring 2 SWIMMING POOLS(indoor & outdoor),a hot tub, sauna, Fully Equipped Gym, large social room, tennis court & outdoor courtyard with BBQ's. Extras include a Guest Suite. Condo fees Include Heat, Water & Power. (id:6769)