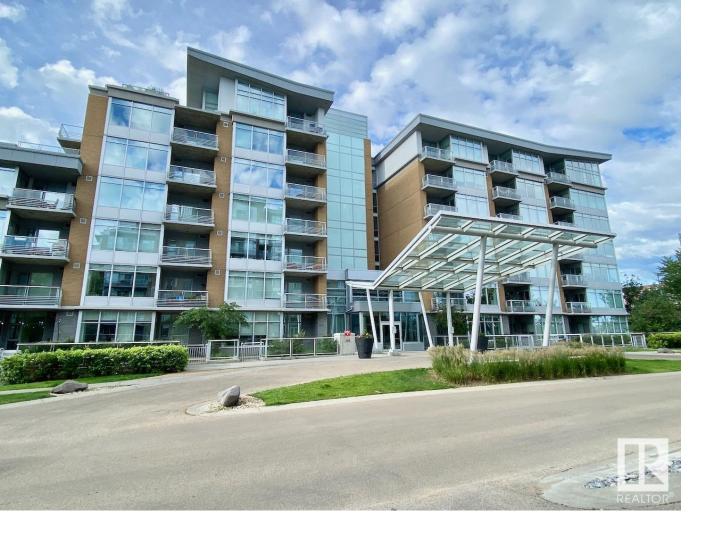

## Edmonton Alberta

\$249.900

PENTHOUSE (TOP FLOOR) 1 BED 1 BATH CONDO WITH TITLED UNDERGROUND PARKING & STORAGE!! CONDO FEES INCLUDES ALL UTILITIES, INTERNET AND GYM ACCESS! This FULLY FURNISHED condo is sure to please with its modern style, open concept, 9.5-11ft CEILINGS, massive windows and IN-SUITE LAUNDRY! This unit has the perfect space to relax or entertain. The kitchen features stainless steel appliances, gas cooktop, built-in oven, large island, and granite countertops/backsplash. The living room boasts a gas fireplace and access to your private, north-facing balcony, overlooking the city skyline! The primary bedroom features a walk-through closet with jack and jill access to the luxury 4-piece bath with the deep built in soaker tub, and glass framed walk-in shower. Solid building (concrete construction for less noise) and well managed! Only steps to shops, restaurants, and CENTURY LRT!! This location offers a quick commute to the U of A or downtown. Don't miss out on this immaculate unit! (id:6769)