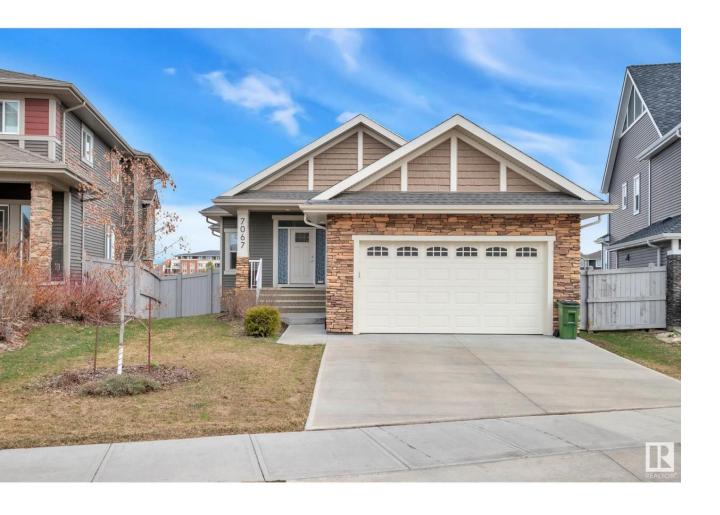

## Edmonton Alberta

\$899,000

Beautiful 1,539 sq. ft. bungalow backing onto the lake with fully finished walkout basement in the prestigious Griesbach community. The main floor is open and spacious with 9' ceiling. Living room has big windows with view of the lake and electric fireplace. Dining area with garden door access to the large balcony. Upgraded kitchen with beautiful granite countertops, large island with extended breakfast bar, stainless steel appliances, soft close cabinets, corner windows at the sink area, tiled backsplash, and walk-through pantry. Two bedrooms on the main floor including the primary bedroom with 4 pcs. ensuite and walk-in closet. One 4 pcs. main bath next to the second bedroom. Main floor laundry. The fully finished walkout basement has a second kitchen, large recreation room, two bedrooms; one with ensuite and walk-in closet, and a 4 pcs. bath with laundry area. Fenced and landscaped with beautiful lakeview. Great location, close to all amenities. (id:6769)