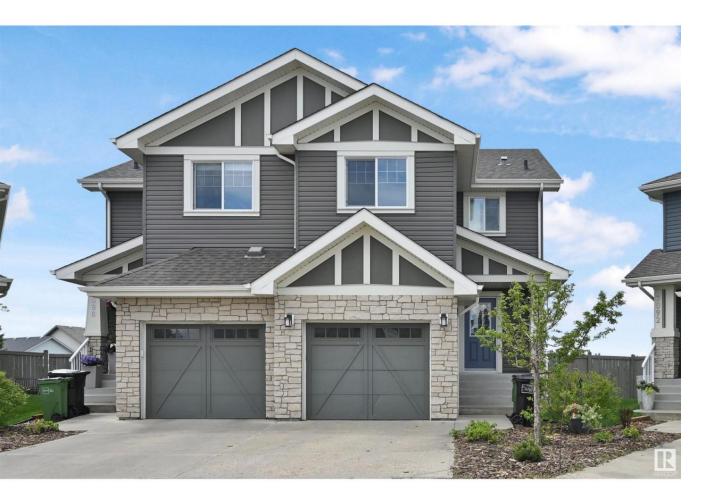

## Edmonton Alberta

Welcome to this beautiful 2 storey half duplex, located in a quiet keyhole in desirable South Terwillegar w/ park views. Built by Landmark Homes, this home boasts an open concept main floor plan w/ vinyl planking. The living room is cozy with a large window overlooking the large backyard w/ access to your deck. The kitchen features quartz countertops, stainless steel appliances, ceiling high cabinetry, subway tile backsplash, a large island w/ eating bar. Upstairs find three well-sized bedrooms. The spacious primary bedroom has a 3 pc ensuite w/ an oversized shower & a walk-in closet. A 4 pc main bath, laundry & 2 other bedrooms complete this level. The basement has plumbing rough-ins & awaits development. Features incl fresh paint, prof cleaned, carpets cleaned, a single attached garage, K2 stonework, fully landscaped large fenced lot & visitor parking. Super convenient location close to Rabbit Hill Crossing & Anthony Henday. Walking distance to parks & walking trails. A must see! (id:6769)