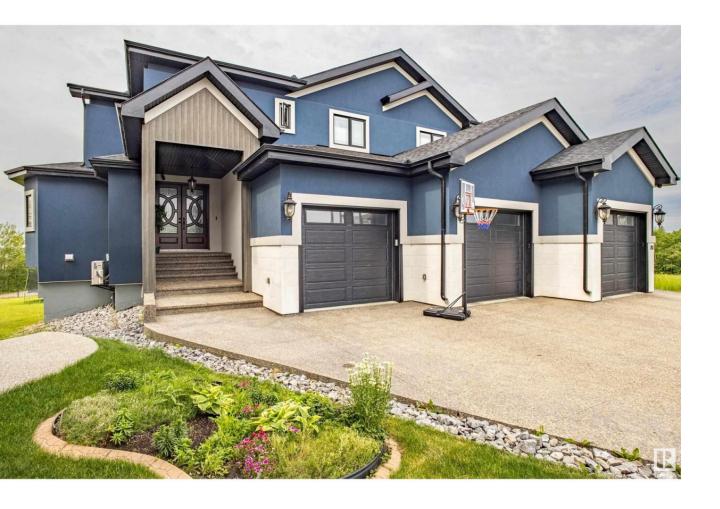

## Edmonton Alberta

\$1,399,900

Experience the pinnacle of luxury & energy efficiency in this extraordinary home built by award winning builder, Net Zero Development. This executive estate home offers over 4000sqft above grade, plus a fully finished walkout basement with amazing views backing the River. This home combines striking architectural detail with thoughtful sustainability, featuring solar panels, upgraded insulation & a triple garage complete with two EV chargers. Inside, you'll find a show-stopping gourmet kitchen with high end cabinets & countertops outfitted with top-tier appliances, premium finishes & two oversized islands, perfect for both entertaining & everyday living. The open-concept layout is drenched in natural light, highlighting the craftsmanship throughout. Every room speaks to quality & comfort. Heated tile floors throughout. The fully finished walkout basement expands your living space with seamless access to the outdoors, ideal for hosting or relaxing. (id:6769)