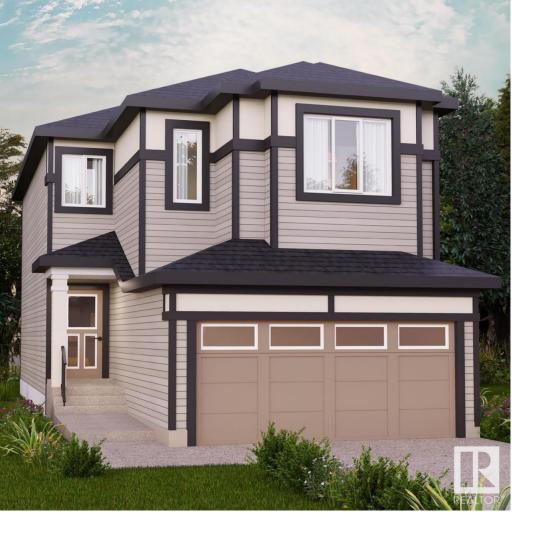

## Edmonton Alberta

\$549,900

Crystallina Nera is rooted in natural beauty. A lush forest and a stormwater pond surrounded by paved walking trails are ideal for nature lovers. You will always be minutes away from the rest of Edmonton with the Anthony Henday, 82nd Street and Yellowhead Trail nearby. Poplar Lake, parks and future schools are all within walking distance. This single-family home, The Otis-24' is built with your growing family in mind. This single-family home features 3 bedrooms, 2.5 bathrooms and an expansive walk-in closet in the primary bedroom. Enjoy extra living space on the main floor with the laundry room on the second floor. The 9-foot ceilings, open to below concept and quartz countertops throughout blends style and functionality for your family to build endless memories. Side entrance included. \*\*PLEASE NOTE\*\* PICTURES ARE OF SIMILAR HOME; ACTUAL HOME, PLANS, FIXTURES, AND FINISHES MAY VARY AND ARE SUBJECT TO AVAILABILITY/CHANGES WITHOUT NOTICE. COMPLETION ESTIMATED JAN-APR 2025\*\* (id:6769)