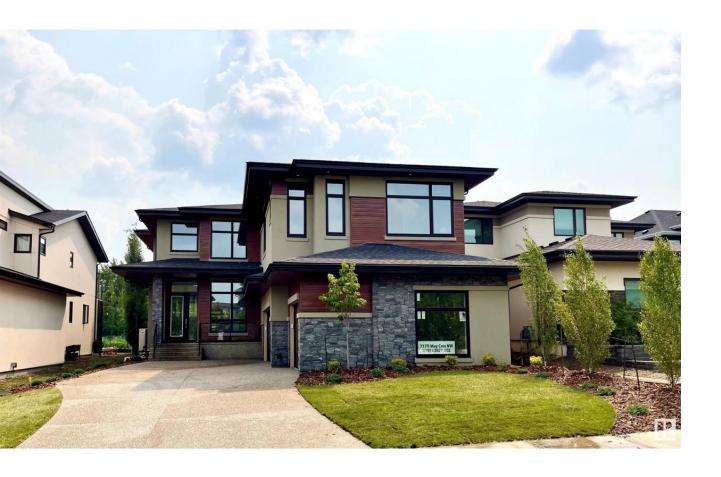

## Edmonton Alberta

\$2,078,800

STUNNING BRAND NEW contemporary home backing SOUTH to a beautiful RAVINE. Unique with no pathway behind for added privacy. Custom 3733 sf 4 bedrm 2 sty features 20, 10 & 9' ceilings, Massive windows, horizontal black metal railing, unique modern black LED fixtures, designer tiles & Engineered wide plank H/W. This home makes an emphatic statement yet is practical for every day family living. The Chefs kitchen features sleek matt Grey cabinetry & upgraded quartz counters. Fisher Paykel appliances -0/S fridge/freezer & a gas cooktop. Main flr den. 4 upper bedrms upstairs all w/ensuites. Primary suite w/RAVINE views, 2 sided FP, dream ensuite & massive W/I closet w/island, massive covered balcony & access to the laundry rm. Large custom window wells =extra light in the F/FIN BSMT w/2 bedrms, full bath, rec rm w/wetbar & exercise rm. 42X23.5 TRIPLE heated garage w/drains can accommodate car lifts. K2 Stone, acrylic stucco & long board accents. ENERGY EFFICIENT. A/C. Steps to K-9 school,park/pond & trails (id:6769)