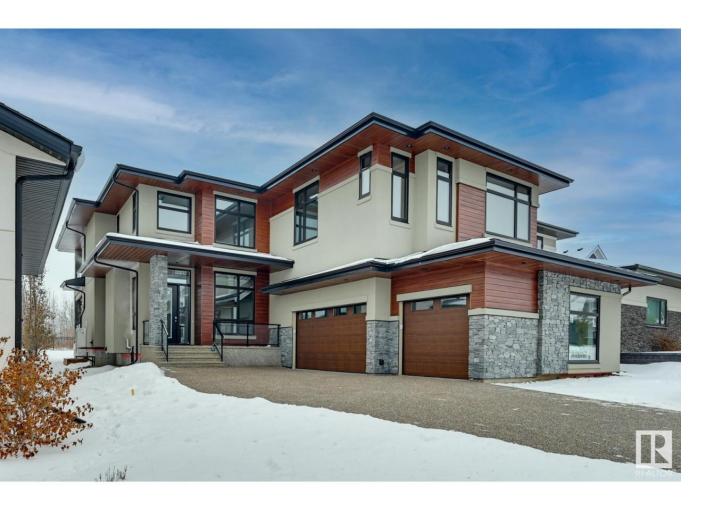

## Edmonton Alberta

\$1,998,800

STUNNING BRAND NEW contemporary home backing SOUTH to a beautiful RAVINE. Unique with no pathway behind for added privacy. Custom 3733 sf 4 bedrm 2 sty features 20', 10' & 9' ceilings, Massive windows, horizontal black metal railing, unique modern black LED fixtures, designer tiles & Engineered wide plank H/W. This home makes an emphatic statement yet is practical for every day family living. The Chef's kitchen features sleek matt Grey cabinetry & upgraded quartz counters. Fisher Paykel appliances -O/S fridge/freezer & a gas cooktop. Main flr den. 4 upper bedrms upstairs all w/ensuites. Primary suite w/RAVINE views, 2 sided FP, dream ensuite & massive W/I closet w/island, massive covered balcony & access to the laundry rm. Large custom window wells =extra light in the F/FIN BSMT w/2 bedrms, full bath, rec rm w/wetbar & exercise rm. 42X23.5' TRIPLE heated garage w/drains can accommodate car lifts. K2 Stone, acrylic stucco & long board accents. ENERGY EFFICIENT. A/C. Steps to K-9 school,park/pond & trails (id:6769)