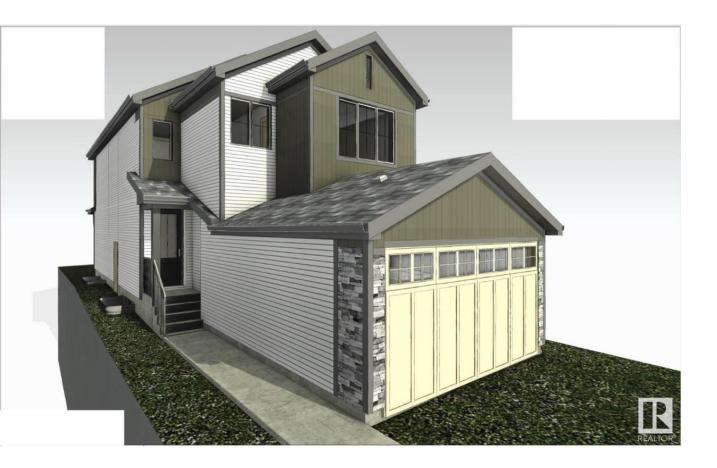

## Fort Saskatchewan Alberta

Welcome to this spacious 2-storey home located in the desirable South Pointe community of Fort Saskatchewan. The main floor offers a functional layout featuring a den, mudroom, a stylish kitchen with pantry, a bright dining area, a cozy living room with a fireplace, and a convenient 2-piece bathroom. Upstairs, you'll find a large bonus room perfect for family time or a home office. The primary bedroom includes a walk-in closet and a luxurious 5-piece ensuite. The second bedroom also features a walk-in closet and its own private 4-piece ensuite, while a third bedroom is served by an additional 4-piece bathroom. Completing this fantastic home is a separate entrance, walkout basement and a double attached garage, offering plenty of parking and storage. This home blends comfort, space, and functionality--perfect for modern family living. (id:6769)