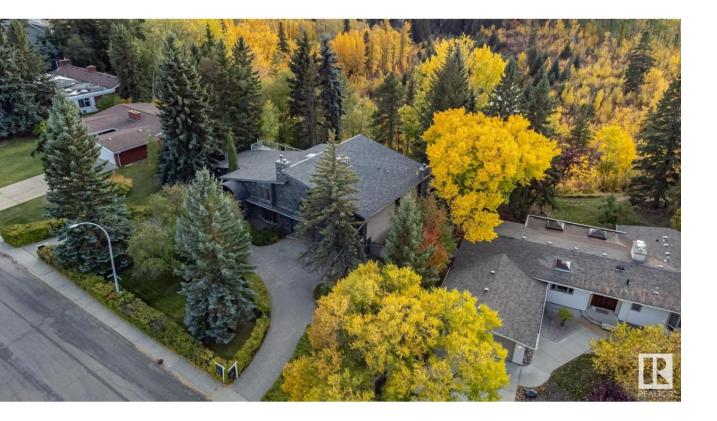

## Edmonton Alberta

\$1,999,999

BUILD NEW, SUBDIVIDE, RENOVATE OR SIMPLY MOVE RIGHT IN ON EDMONTONS MOST PRESTIGIOUS STREET WESTBROOK DRIVE! This incredible 126 FT (WIDE) & 153 FT (DEEP) SOUTHWEST FACING RAVINE LOT gives you a perfect view of the bending creek below. A NEW GEO TECH study performed by LWL Engineering, ensuring the stability of the ravine lot for any BUILDER, INVESTOR, or PRINCIPAL RESIDENCE OWNER who may have any concerns. DEVELOPERS & INVESTORS additional note, the lot has undergone a prelim subdivision review which shows the LOT can be split into 2 or 3 RAVINE LOTS. For anyone looking to keep this amazing home as is, it offers over 5000 square feet of TOTAL living space and is perfect for a growing or multi-generational family, business professional. The home had significant renovation/additions in 1990 to the interior & exterior. Location of 73 WESTBROOK DRIVE is 10/10 as you are steps to the Westbrook Ravine and Derrick Golf & Country club. SELLER IS WILLING TO ACCEPT FAIR PROPERTY TRADE (id:6769)