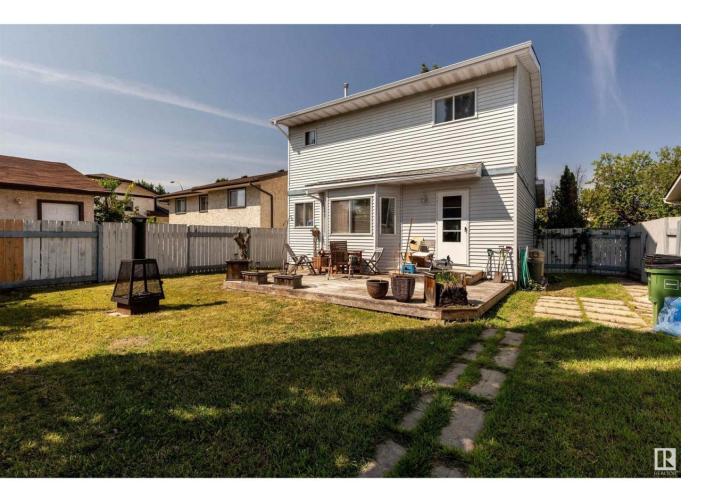

## Edmonton Alberta \$399,000

Welcome to this inviting 3-bedroom, 4-bath home (2 full, 2 half) nestled in the highly desirable community of Lymburn. Offering comfort, functionality, and space for the whole family, this property is perfect for anyone looking to enjoy a quiet neighborhood close to everyday conveniences. Step inside to discover a bright and practical layout, featuring a spacious living area and a fully finished basement complete with a bar -- ideal for entertaining guests. The primary bedroom includes a private ensuite, offering a relaxing retreat at the end of the day. Recent updates include newer asphalt shingles, a newer hot water tank, and a newer furnace, providing peace of mind for years to come. Outside, enjoy a large, private yard surrounded by mature trees -- perfect for kids, pets, or summer gatherings. There's a handy wood-frame storage shed and plenty of parking available, including a back-alley pad with room for multiple vehicles plus additional parking in the front. End your day on the cozy front porch. (id:6769)