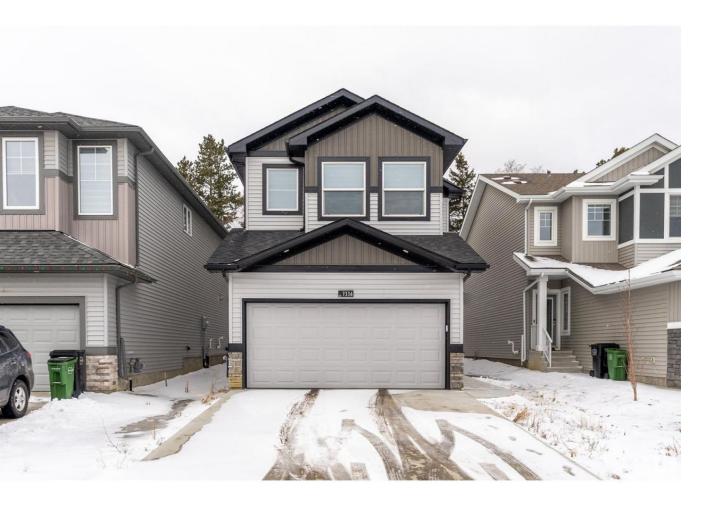

## Edmonton Alberta

\$599,900

Located in Chappelle, this 2072 square foot home features a very functional floor plan. The kitchen features Stainless steel appliances, quartz counter tops, large pantry and a huge island. The kitchen is overlooking the dining area and the Great Room, with an electric fireplace. There is Vinyl plank flooring throughout the main level. The 2 piece washroom completes this level. Upstairs you'll find a bonus room, laundry room, full bath and 3 bedrooms including the Master with a 4 piece ensuite. Close amenities. (id:6769)

Living room 5.16 m X 3.76 m

Dining room 3.43 m X 2.45 m

Kitchen 3.93 m X 3.79 m

Primary Bedroom 5.17 m X 4.99 m

Bedroom 2  $3.64 \, \text{m} \times 3.15 \, \text{m}$ Bedroom 3  $3.64 \, \text{m} \times 3.13 \, \text{m}$ Bonus Room  $4.62 \, \text{m} \times 3.68 \, \text{m}$  Listing Presented By: