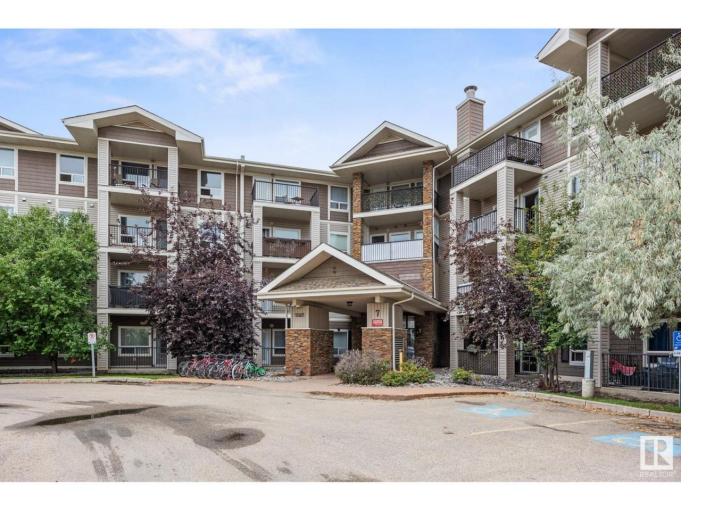

## Edmonton Alberta

\$219,900

BEAUTIFUL TOP FLOOR UNIT WITH 2 BEDROOMS IN SOUTH TERWILLEGAR. This immaculate unit has 862 sq. ft., 2 bedrooms and 2 bathrooms. Features HIGH VAULTED CEILINGS, BRAND NEW VINYL PLANK FLOORS AND PAINT. So Fresh!! Gorgeous kitchen with maple cabinets stained to a cappucino colour and stainless steel appliances. Open concept with spacious living room with access to COVERED DECK ON TOP FLOOR! Primary bedroom has FOUR PIECE ENSUITE and walk-in closet. Second bedroom has 4 piece bathroom right outside its door. In suite laundry and storage room. TWO PARKING STALLS - one is HEATED UNDERGROUND and the other is an outdoor energized stall. This popular building is located near Anthony Henday, shops, and entertainment centres. (id:6769)