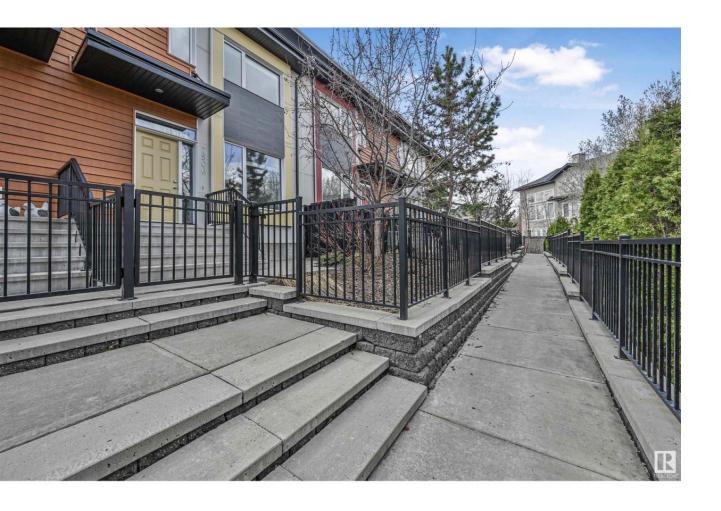

## Edmonton Alberta

\$448,800

Beautiful & spacious NET ZERO energy efficient townhouse in desirable Larch Park. 3-level 3 bed/2.5 bath home has 9' ceilings, wide plank hardwood, metal spindle railings & granite counters throughout. This stunning kitchen features full height cabinetry, SS appliances, W/I pantry & a large island that is ideal for entertaining. Upstairs are 3 generous sized bedrms incl the primary bedrm w/a walk-in closet & 4 pc ensuite. Add'l 4 pc bath on this level. The lower level has a storage/flex room, utility rm & access to rear drive dbl attached garage. Relax in the summer in your low maint yard facing SF homes/trees. This home benefits from a Landmark Net Zero construction: solar panels, an ultra-efficient heating & cooling system, 2X8 ext walls w/sprayed insulation, triple-pane windows, & superior ventilation resulting in added comfort & LOW LOW utility bills. The home is walking distance to walking trails & beautiful ravine. Shops, amenities, Whitemud Fwy & the Anthony Henday. Unit is being freshly painted! (id:6769)