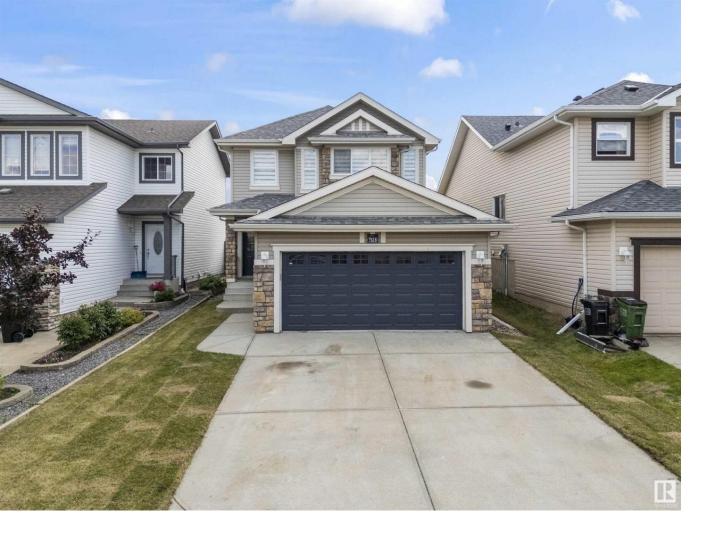

## Edmonton Alberta

\$529,900

Welcome to this beautifully renovated single-family gem in the community of Schonsee! Offering incredible value, this 3-bedroom, 2.1-bathroom home stands out with its modern upgrades. From brand-new vinyl plank flooring throughout (no carpet) to the fresh shingles, new blinds & fully updated kitchen with stylish finishes & brand new appliances — every corner feels fresh, bright & move-in ready. The open-concept main floor features a cozy fireplace in the living room, perfect for relaxing evenings & a dining area that flows seamlessly into the heart of the home. Step outside & enjoy the spacious backyard, an ideal space for summer BBQs, gardening, or play. The double attached garage adds everyday convenience, while the unfinished basement offers endless possibilities to make the space your own. Located near scenic ponds, walking trails & all major amenities, this home is perfectly positioned for family-friendly living. Why settle for a duplex when you can own a fully renovated detached home for same price! (id:6769)