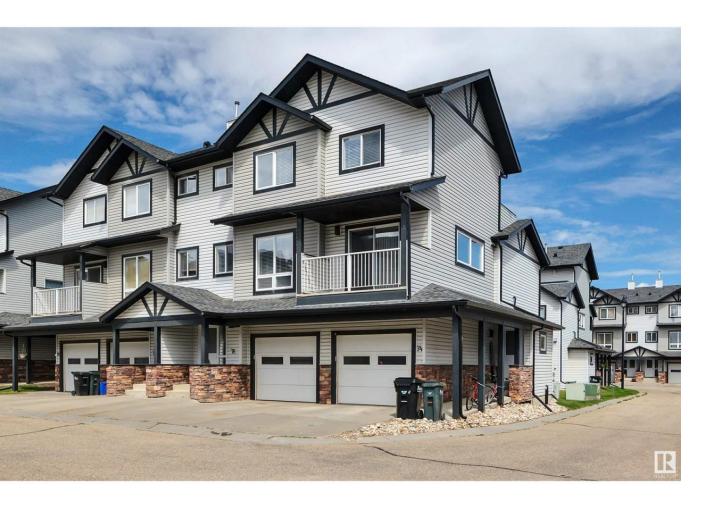

## Sherwood Park Alberta

\$299,900

IMMEDIATE POSSESSION! PRIDE OF OWNERSHIP! BUDGET FRIENDLY! This 1432 sq ft 3 bed, 2.5 bath townhouse has been refreshed & ready for a new owner! Fresh paint, move in ready carpets, & plenty of room to grow. Single attached garage leads to the mudroom & closet. Second level features an open concept living space consisting of a spacious family room, massive island with ample cupboards, & generous dining room for a large table, & balcony for BBQs. 2 pce bath too! Upstairs brings 3 bedrooms, including the primary bedroom w/ 4 pce ensuite & walk in closet. Separate top level balcony for summer hangouts with your favourite book & glass of wine! Basement is unfinished but room for another bedroom or rec room / play space. Condo fees of \$317.47 cover exterior maintenance, snow removal, professional property management, & more! Well run complex with quick access to Hwy 16, walking trails & Italian Centre! Come take a look!