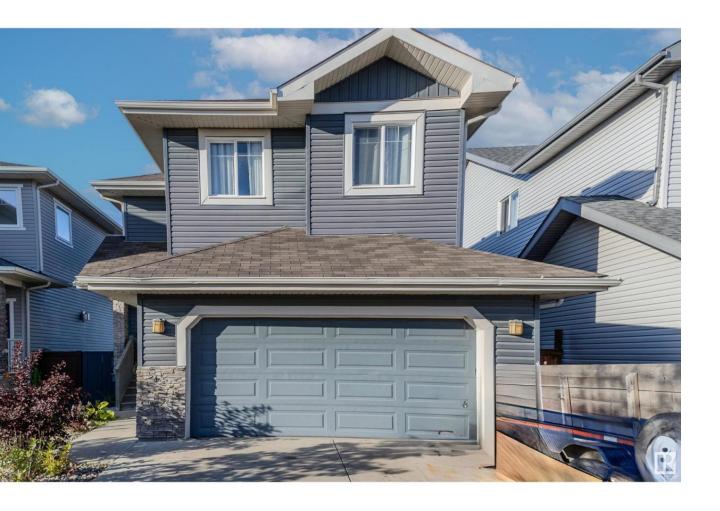

## Leduc Alberta

\$544,500

Beautiful WALKOUT TO THE POND home in the nbhd of Tribute w/4 beds, 3.5 baths, P/FINISHED WALKOUT BASEMENT & front attached double garage. It has open concept MF w/bful hardwood flooring, kitchen w/island, granite countertops, undermount sink, gas stove, walkin pantry, half bath & laundry. Living room basks in natural light w/lots of windows & has a cozy fireplace, dining nook is ideally placed w/access to HUGE 27x20 DECK w/SPECTACULAR POND VIEWS. Upstairs has a huge bonus room, master bed w/ensuite bath, 2 more beds & another full bath. P/finished walkout basement has a bedroom, full bath & large living room w/access to HUGE PATIO w/UNOBSTRUCTED POND VIEWS & bful backyard w/MAINTENANCE FREE ARTIFICIAL GRASS, so you maintain less and enjoy more. And cherry on top is that the home is APPROVED FOR \$5000 SOLAR PANELS GRANT which means huge ENERGY COST SAVINGS if one desires. Close to school, shopping plazas & other amenities, this place is to be lived, loved and make beautiful memoriescome check it out!! (id:6769)