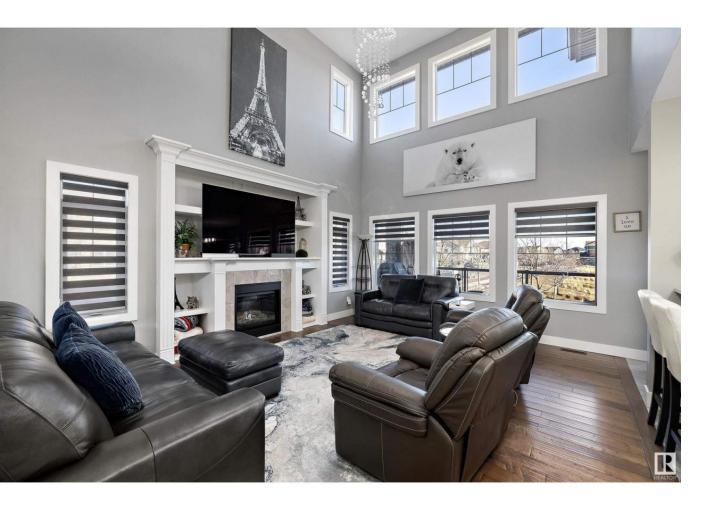

## Edmonton Alberta

\$874,900

Welcome to YOUR FABULOUS LAKE HOME in CRYSTALINA NERA offering over 2477 sq ft of LUXURY LIVING! Large foyer with handy DEN AT THE DOOR, tile flooring, sunlit 2 STOREY GREAT ROOM offering LAKE VIEWS with rich handscraped HARDWOOD & classy BUILT IN feature wall with FIREPLACE. The MAPLE KITCHEN features double islands, QUARTZ COUNTERS & STAINLESS APPLIANCES & the SPACIOUS DINING ROOM offers access to the YARD & COVERED DECK with GLASS & METAL railing. Up the gorgeous MAPLE & METAL staircase to a BONUS ROOM, large laundry room with sink & cabinets. 2 beds plus the PRIMARY features a SPA ENSUITE with walk in closet. The basement has a FAMILY/GAMES room & an amazing THEATRE ROOM with 148 INCH PROJECTION SCREEN, SOUND SYSTEM & SEATING that STAY! The low maintenance SOUTH BACK YARD has underground sprinklers, upgraded landscaping & a stone FIREPIT area. Oversized TRIPLE TANDEM GARAGE with EPOXY FLOOR plus an oversized driveway. CENTRAL AIR, LED SOFFIT LIGHTING, UNDERGROUND SPRINKLERS, TREX DECKING & MORE! (id:6769)

Family room 5.07 m  $\times$  4.39 m Media 5.23 m  $\times$  3.92 m Living room 5.62 m  $\times$  4.41 m Dining room 3.02 m  $\times$  4.26 m Kitchen 4.24 m  $\times$  4.3 m

\_\_\_\_\_

Den 2.91 m X 2.87 m