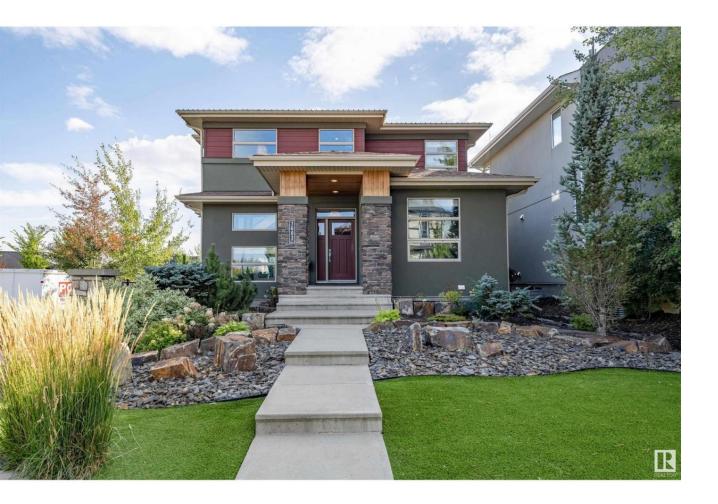

## Edmonton Alberta

Experience unparalleled elegance in this custom-built BURKE PERRY masterpiece, ideally situated on a stunning corner lot with a sun-drenched south backyard exposure. Boasting nearly 3,500 sq ft of meticulously designed living space with exquisite high-end finishes throughout. The main floor invites you in with a sophisticated front office/den, flowing into a spacious open-concept living and dining area, perfect for entertaining, complimented by a gourmet kitchen featuring luxury appliances. Upper level offers a unique bonus room, lavish primary suite with an big bedroom, an impressive walk-in closet, and a spa-like ensuite. Additionally, find two generously sized secondary bedrooms and a well-appointed family bathroom. The basement is the ultimate entertaining space, complete with a versatile REC ROOM, living room, full bar area, with a roughed-in bathroom ready to be finished! Air Conditioned, Heated Oversized Garage (19'9x23'4), and Fully Landscaped all in this highly desirable neighbourhood! (id:6769)