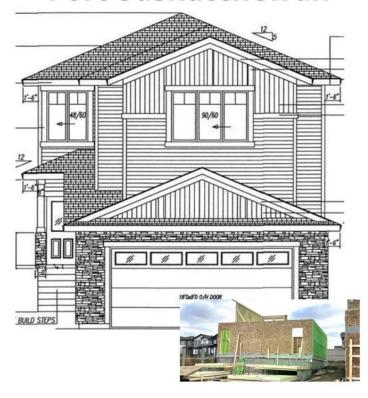

## Fort Saskatchewan Alberta

\$578,000

Based on one of our most popular past Show Homes this 2137 square foot brand new home has an awesome floor plan. Mud room has shoe rack, bench, coat rack and room for a future stand up freezer. Large walk trough pantry to 6 island and dinette 1/2 depth extended kitchen cabinets. Great room has feature wall electric fireplace and 17 open ceiling. There are three bedrooms up. Upper level laundry room. Bonus room Master. Bedroom has coffered ceiling and five piece ensuite to walk in closet. Free Standing decorative tub. 24 x 25 attached garage. No houses directly behind you. House being framed and a separate door to basement could be added at this pointe. For a glimpse of the future finishes, visit their show home at 558 Meadowview Drive in Fort Saskatchewan. (id:6769)