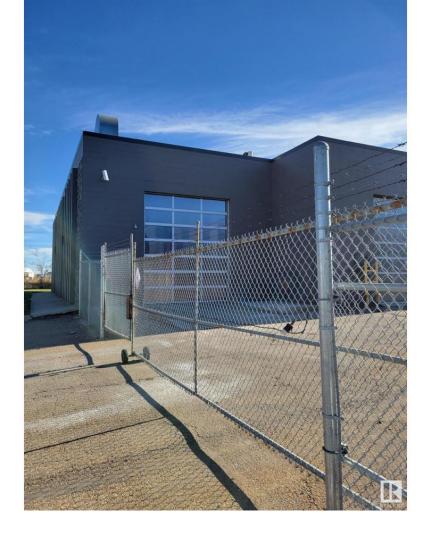

## Edmonton Alberta

\$13

1810 sq ft bay for lease in Girard Industrial. Zoning is BE (Business Employmnet) which allows for a wide range of uses. Secure & Fenced shared yard. Grade loading, new 10'w x 14' h Overhead door. New lighting throughout, New office and Reception area with mezzanine, New handicap washroom, shop drain, flooring & painted throughout. Power: 120/208, 3 phase, 400 amp (tbc) Great location with quick & easy access to Sherwood Park Freeway and 75 Street. (id:6769)