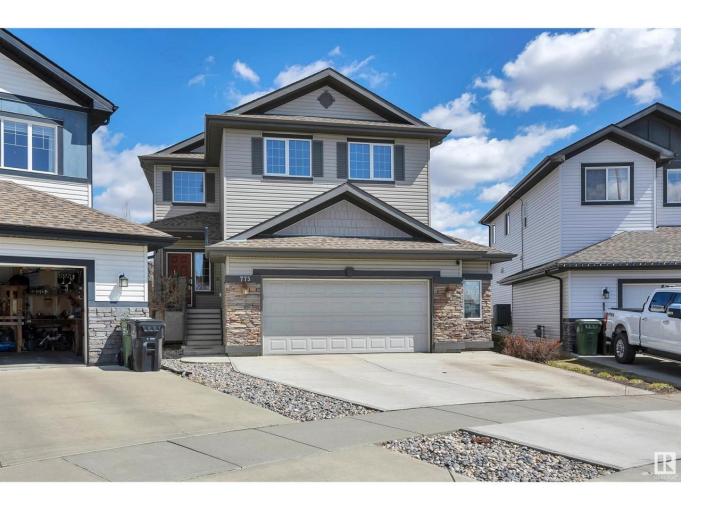

## Leduc Alberta

\$650,000

MASSIVE PIE LOT! RV PARKING! IMMACULATE SHAPE! 25' X 24' OVERSIZED GARAGE! This 2621 sq ft 3 bed, 2.5 bath + 2 den FEELS LIKE A SHOWHOME, & boasts a 9122 sq ft gorgeous mature yard! Feat: 9' ceilings on the main and lower level, hardwood & tile flooring, floor to ceiling gas fireplace, 2 BBQ gas lines, A/C, 2 furnaces, oversized shed, large deck, granite countertops, surround sound speakers, foam wrap exterior insulation & more! Open to above entryway leads to an open concept living / dining / kitchen space; ideal for entertaining! Massive island w/ tons of countertop space, built in ovens & gas cooktop. Main floor den & laundry. Upstairs brings 3 huge bedrooms, including the primary bed w/ w-in closet & upgraded 5 pce ensuite (jetted tub & steam shower), & large & bright bonus room! Basement is partially finished, but huge space for the rec room & Oilers playoff games! 2nd den (add a window for 4th bedroom), bathroom rough in & storage. Located on a quiet street, steps to walking trails. A must see! (id:6769)