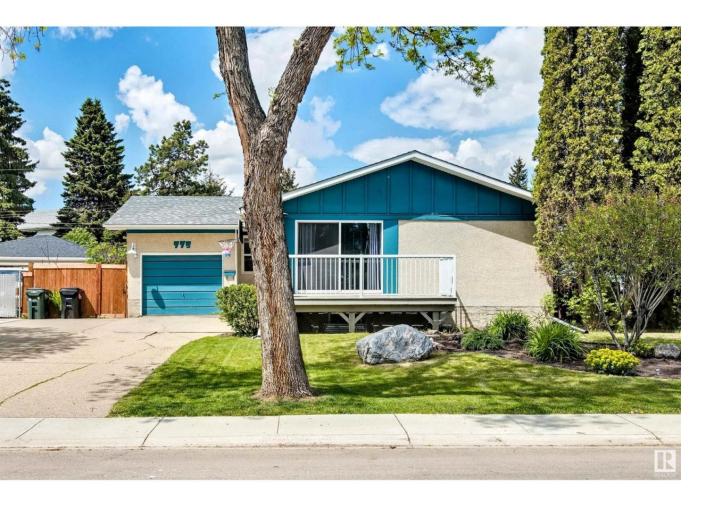

## Sherwood Park Alberta

\$399,800

Welcome to Maplegrove! This 4 bedroom bungalow on an enormous 60'x120' lot in the heart of Sherwood park, conveniently located walking distance to great schools, and sherwood Heights Park, with quick access to Wye Rd and so many amazing amenities close by! With just about 1200 Sq Ft above ground PLUS and additional 1033 Sq Ft in the basement, you'll find this great starter family home is one you can grow into very nicely. The exterior has upgrades like brand new shingles, paint, a front porch that is the perfect place to sit and have your coffee or tea and decorate with flowers. The massive front driveway can easily fit 6 cars, and leads to the single attached garage. Now if you're looking for a backyard you can really run around in, with space to play, garden, and host your friends, you will LOVE this yard! This home has seen numerous updated and improvements over the years like flooring, paint, light fixtures, windows, and the start of basement renovations, so you can move in and enjoy right away! (id:6769)