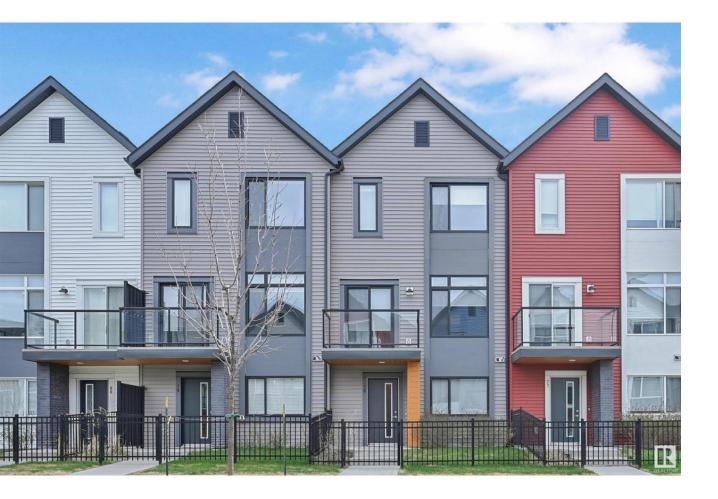

## Edmonton Alberta

Beautifully maintained 3 bed/2.5 bath, dbl garage townhouse in the desirable Glenridding Heights! With 1450 sf of thoughtfully designed space, this home offers style & functionality. Ideal for a 1st time home buyer or investor! Ground flr features a versatile den/flex space that can be used as a home office. Open-concept layout and 9ft ceilings on the main flr seamlessly connects the living, dining, and kitchen areas, perfect for relaxing & entertaining. Impressive kitchen features a massive island, quartz counters, S/S appliances, ceiling-height cabinetry, & tons of storage! Upstairs, you'll the find the primary bdrm w/ walk in closet & ensuite and 2 additional bdrms. Stay comfortable w/ AC during warmer months, or cozy up by the fireplace on cooler evenings. Unwind on the patio overlooking the courtyard! Additional features include HRV & tankless hot water. Quick access to Henday for effortless city wide commuting. Close to Currents of Windermere, Jagare Ridge Golf, Movati gym & schools. A must see! (id:6769)