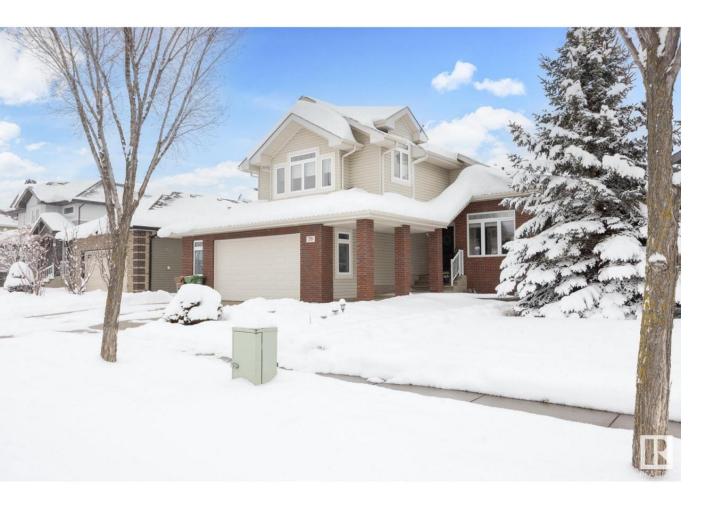

## St. Albert Alberta

\$899,900

SARASOTA TAMPA AWARD WINNING FLOOR PLAN! This beautiful and spacious executive bungalow features an open floor plan with vaulted ceilings. Bright kitchen has two-toned cupboards, island w. eating bar, walk-in pantry, stainless appliances, and stunning granite countertops. Large eating nook with VIEW OF subdivision AND BEYOND! Walk out onto your deck and enjoy spectacular views and south sun! Elegant living room has gas fireplace, soaring ceilings, and views! Work from home in this large office. Large primary bedroom has walk-in closet and spa-like, 5 piece ensuite w. his/her sinks. LARGE BONUS ROOM perfect for your media or as an office. Intricate detail, high-end blinds, surround sound. Mn flr laundry. Fully dvpd WALKOUT BASEMENT w. INFLOOR HEATING, two large bedrooms, 4 piece bathroom, large family room w. gas fireplace. A/C, h.e. furnace, new h.w. tank, water softener. Double attached garage. Enjoy the south facing, private backyard. This floorplan has won awards and one you will truly enjoy! (id:6769)