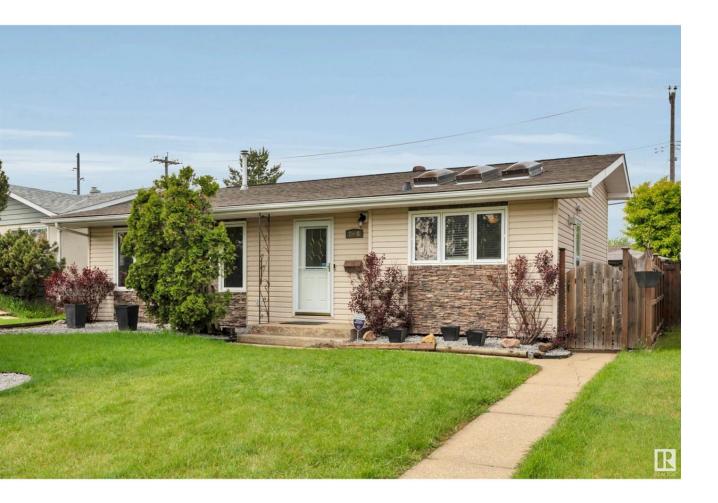

## Edmonton Alberta

\$484,900

OPEN BEAM BEAUTY! Lynnwood 3 level split on a gorgeous quiet wide street. VAULTED OPEN BEAM living room. FRESHLY PAINTED 4 BEDROOM (3 up & 1 down) boasts TWO FULL BATHS, with HARDWOOD in the living room, SKYLIGHTS IN THE KITCHEN, & NEWER WINDOWS. The FAMILY room on the lower level features BIG WINDOWS, PLUSH CARPET, & a gorgeous GAS FIREPLACE for those cozy winter nights. Newer shingles on the house. BRAND NEW GARAGE DOOR (2024). NO SHORTAGE of STORAGE as there is a massive ULTRA CLEAN crawl space. WEST FACING private oasis is fully fenced with a fun lean-to where you can watch the weather roll in while enjoying a Bevvie. Ponds & Gazebo will stay. DOUBLE DETACHED garage with room out back for your trailer! Amazing schools. Seconds in the car to the Whitemud Freeway. WEM so close. Trail system access for outdoor for biking & long walks. AMAZING SCHOOLS! Shopping & restaurants. CENTRAL YET PRIVATE. This home is a WOW. Perfect for a family. Your story begins here. \*Some photos virtually staged. (id:6769)