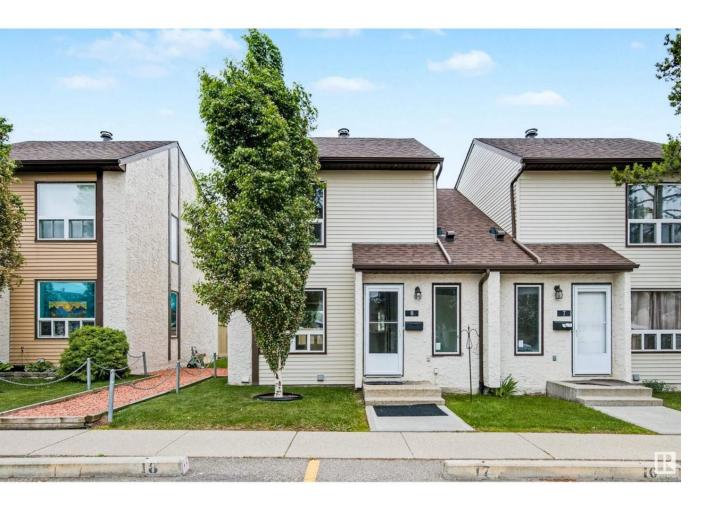

## Edmonton Alberta

\$250,000

Bright, renovated END UNIT in the heart of Pollard Meadows! This stylish 3-bed, 1.5-bath townhome is move-in ready with a sunny SW-facing backyard that backs onto a quiet walking trail--perfect for pets, play, or peaceful mornings. Inside, a unique layout features a spacious living room with a cozy two-sided wood-burning fireplace, a formal dining area, and an updated kitchen with plenty of storage. Upstairs, enjoy a large primary bedroom with a full wall of closets and two more good-sized bedrooms. The renovated 4-piece bath includes a brand new tub, tile surround, sink, and lighting. With bright walls, modern vinyl plank flooring, and thoughtful upgrades throughout, this home feels practically brand new! LOW condo fees (\$295.75/month) in a well-managed, family-friendly complex close to schools, parks, shopping, and transit. Quick possession available—this is the one you've been waiting for! (id:6769)