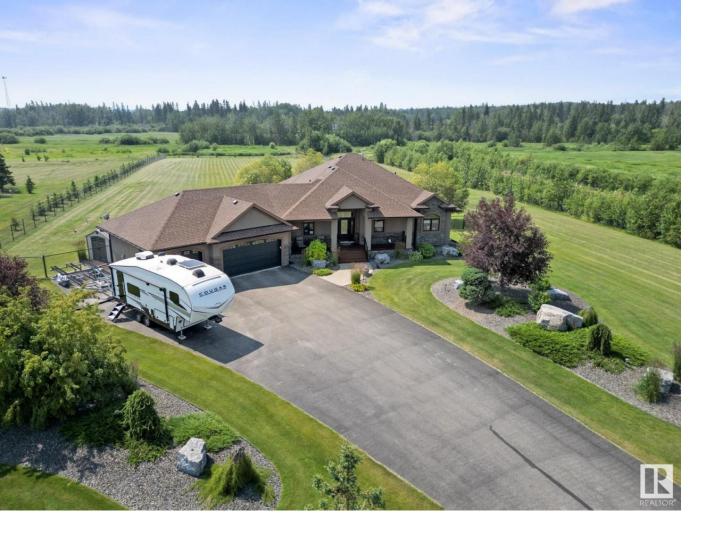

## Rural Parkland County Alberta

\$1,399,000

STUNNING EXECUTIVE, CUSTOM BUNGALOW on AMAZING LOT BACKING ONTO GREENSPACE! 2064 sq. ft. bungalow with FIVE BEDROOMS on 2.05 acres in prestigious Southview Ridge. Main floor offers beautiful hardwood floors, 12' ceilings, and floor to ceiling windows with VIEWS OF NATURE! Chef's dream kitchen features gorgeous hickory cupboards, granite countertops, gas stove, convection microwave, stainless steel appl., and walk-in pantry. Adj. eating nook is spacious and has access to deck w. pergula and yard. Living room has gas fireplace and views. Large primary bedroom w. 6 piece spa-like ensuite. Another bedroom on main. Fully dvp basement w. 9' ceilings has 3 large bedrooms w. walk-in closets, 4 piece bathroom, wet bar, and storage. High-end septic. Triple, oversized, heated garage. RV parking. Yard is fenced and has a garden, firepit, and deck with pergula. Backs onto greenspace and is adj. to large community pond/ice rink. Amazing community!! (id:6769)